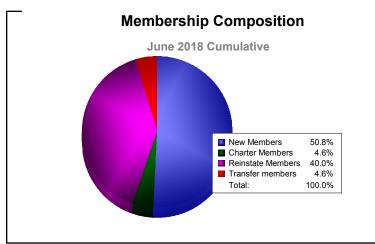

District 9 NW As of June 2018 Cumulative

| Year      | New<br>Clubs | Dropped<br>Clubs | Gain/<br>Loss<br>Clubs | New<br>Members | Charter<br>Members | Reinstate<br>Members | Transfer<br>Members | Total<br>Member<br>Added | Total<br>Members<br>Dropped | Gain/<br>Loss<br>Members |
|-----------|--------------|------------------|------------------------|----------------|--------------------|----------------------|---------------------|--------------------------|-----------------------------|--------------------------|
| 2013-2014 | 0            | -1               | -1                     | 56             | 0                  | 4                    | 6                   | 66                       | -85                         | -19                      |
| 2014-2015 | 0            | 0                | 0                      | 75             | 1                  | 4                    | 1                   | 81                       | -103                        | -22                      |
| 2015-2016 | 0            | 0                | 0                      | 85             | 1                  | 3                    | 3                   | 92                       | -97                         | -5                       |
| 2016-2017 | 0            | -1               | -1                     | 66             | 0                  | 4                    | 1                   | 71                       | -101                        | -30                      |
| 2017-2018 | 0            | -3               | -3                     | 33             | 3                  | 26                   | 3                   | 65                       | -164                        | -99                      |
| Average   | 0            | -1               | -1                     | 63             | 1                  | 8                    | 3                   | 75                       | -110                        | -35                      |