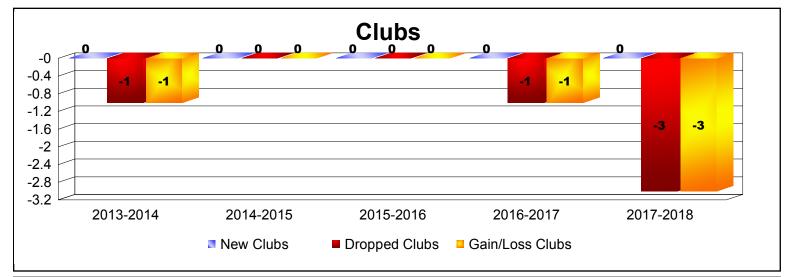

District 9 NW As of June 2018 Cumulative

| Year      | New<br>Clubs | Dropped<br>Clubs | Gain/<br>Loss<br>Clubs | New<br>Members | Charter<br>Members | Reinstate<br>Members | Transfer<br>Members | Total<br>Member<br>Added | Total<br>Members<br>Dropped | Gain/<br>Loss<br>Members |
|-----------|--------------|------------------|------------------------|----------------|--------------------|----------------------|---------------------|--------------------------|-----------------------------|--------------------------|
| 2013-2014 | 0            | -1               | -1                     | 56             | 0                  | 4                    | 6                   | 66                       | -85                         | -19                      |
| 2014-2015 | 0            | 0                | 0                      | 75             | 1                  | 4                    | 1                   | 81                       | -103                        | -22                      |
| 2015-2016 | 0            | 0                | 0                      | 85             | 1                  | 3                    | 3                   | 92                       | -97                         | -5                       |
| 2016-2017 | 0            | -1               | -1                     | 66             | 0                  | 4                    | 1                   | 71                       | -101                        | -30                      |
| 2017-2018 | 0            | -3               | -3                     | 33             | 3                  | 26                   | 3                   | 65                       | -164                        | -99                      |
| Average   | 0            | -1               | -1                     | 63             | 1                  | 8                    | 3                   | 75                       | -110                        | -35                      |