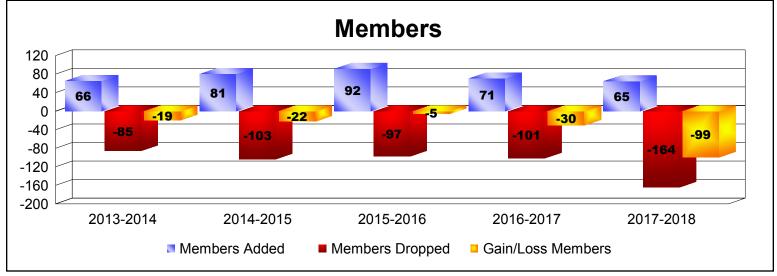

District 9 NW As of June 2018 Cumulative

| Year      | New<br>Clubs | Dropped<br>Clubs | Gain/<br>Loss<br>Clubs | New<br>Members | Charter<br>Members | Reinstate<br>Members | Transfer<br>Members | Total<br>Member<br>Added | Total<br>Members<br>Dropped | Gain/<br>Loss<br>Members |
|-----------|--------------|------------------|------------------------|----------------|--------------------|----------------------|---------------------|--------------------------|-----------------------------|--------------------------|
| 2013-2014 | 0            | -1               | -1                     | 56             | 0                  | 4                    | 6                   | 66                       | -85                         | -19                      |
| 2014-2015 | 0            | 0                | 0                      | 75             | 1                  | 4                    | 1                   | 81                       | -103                        | -22                      |
| 2015-2016 | 0            | 0                | 0                      | 85             | 1                  | 3                    | 3                   | 92                       | -97                         | -5                       |
| 2016-2017 | 0            | -1               | -1                     | 66             | 0                  | 4                    | 1                   | 71                       | -101                        | -30                      |
| 2017-2018 | 0            | -3               | -3                     | 33             | 3                  | 26                   | 3                   | 65                       | -164                        | -99                      |
| Average   | 0            | -1               | -1                     | 63             | 1                  | 8                    | 3                   | 75                       | -110                        | -35                      |